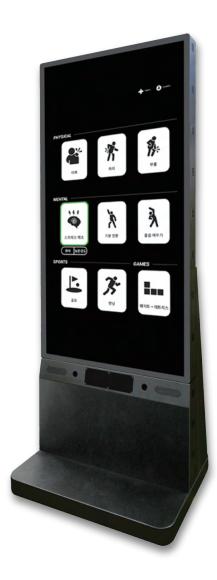

## **Features**

- Mirror Digital Display Developed by Our Company
- Experiential training through mirrors
- Fully automated personal coaching to suit your goals/taste

## **Full Automatic Coaching Process**

- Combining AR & Motion Capture & AI
- Full automatic motion interpretation, realtime feedback
- Goal of fully coaching moving skills such as sports

| Туре            | Stand Type                                                                                                                                         | Wall Type |
|-----------------|----------------------------------------------------------------------------------------------------------------------------------------------------|-----------|
| Contents        | 4 types including yoga and<br>stretching                                                                                                           |           |
| Glass Size (mm) | 857.5x1577                                                                                                                                         | TBD       |
| Screen size     | 65"                                                                                                                                                | 43"       |
| PC              | Built-in                                                                                                                                           | External  |
| Motion Capturer | Built-in                                                                                                                                           | External  |
| Required        | <ul> <li>Dedicated space 3m x 3m</li> <li>Power/Internet (Wi-Fi, etc.) access</li> <li>Touch, Action, Keyboard</li> <li>Motion Capturer</li> </ul> |           |