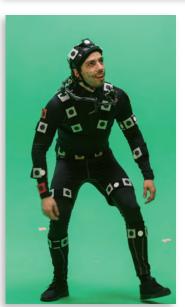

## **Full Automatic Coaching Process**

- Combining AR & Motion Capture & AI
- Full automatic motion interpretation, realtime feedback
- Goal of fully coaching moving skills such as sports

| Туре            | Stand Type                                                                                                                                         | Wall Type |
|-----------------|----------------------------------------------------------------------------------------------------------------------------------------------------|-----------|
| Contents        | 4 types including yoga and<br>stretching                                                                                                           |           |
| Glass Size (mm) | 857.5x1577                                                                                                                                         | TBD       |
| Screen size     | 65"                                                                                                                                                | 43"       |
| PC              | Built-in                                                                                                                                           | External  |
| Motion Capturer | Built-in                                                                                                                                           | External  |
| Required        | <ul> <li>Dedicated space 3m x 3m</li> <li>Power/Internet (Wi-Fi, etc.) access</li> <li>Touch, Action, Keyboard</li> <li>Motion Capturer</li> </ul> |           |