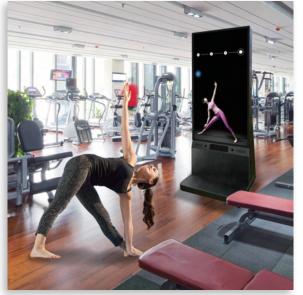

## **Features**

- Mirror Digital Display Developed by Our Company
- Experiential training through mirrors
- Fully automated personal coaching to suit your goals/taste

## **Full Automatic Coaching Process**

- Combining AR & Motion Capture & AI
- Full automatic motion interpretation, realtime feedback
- Goal of fully coaching moving skills such as sports

| Туре            | Stand Type                                                                                                                                         | Wall Type |
|-----------------|----------------------------------------------------------------------------------------------------------------------------------------------------|-----------|
| Contents        | 4 types including yoga and<br>stretching                                                                                                           |           |
| Glass Size (mm) | 857.5x1577                                                                                                                                         | TBD       |
| Screen size     | 65"                                                                                                                                                | 43"       |
| PC              | Built-in                                                                                                                                           | External  |
| Motion Capturer | Built-in                                                                                                                                           | External  |
| Required        | <ul> <li>Dedicated space 3m x 3m</li> <li>Power/Internet (Wi-Fi, etc.) access</li> <li>Touch, Action, Keyboard</li> <li>Motion Capturer</li> </ul> |           |